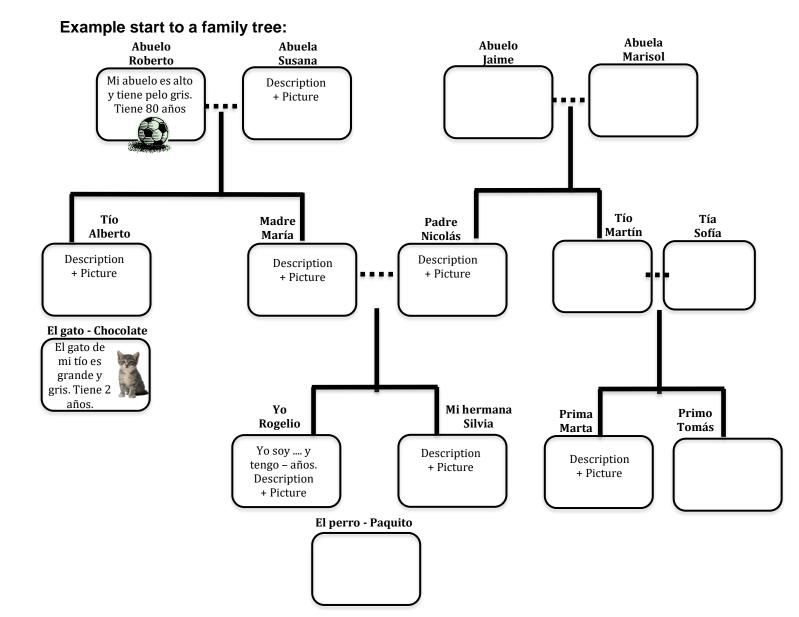

|         |         |        | Projects |
|---------|---------|--------|----------|
| Nombre: | Bloque: | Fecha: |          |

Family Tree - Árbol de la familia

**Instrucciones:** Create a family tree for your family or an imaginary family. You may make up information as needed in order to meet the requirements! You need to include at minimum: 2 grandparents, 2 parents, 1 aunt or uncle, 1 sibling, 1 cousin, 1 of yourself, and 1 pet. You may include other family members on your family tree other than the ones listed, but you don't need to do a full description for them.

## **Checklist:**

For <u>each person</u> you should include:

- $\square$  What family member (mother, brother, aunt, etc) in SPANISH.
- Name of that family member.

For <u>2 grandparents</u>, <u>2 parents</u>, <u>1 aunt or uncle</u>, <u>1 sibling</u>, <u>1 cousin</u>, <u>1 of yourself</u>, <u>& 1 pet</u> you need to include:

- $\square$  A picture of them or something to represent that person. (their interests, likes, etc)
- A description using a variety of Ch. 5 vocabulary. (for example: Mi madre es rubia y alta. Tiene ojos azules.)
- ☐ Age of the person. (example: Tiene 44 años)

## **Grading Rubric:**

For <u>each person</u> listed above you should include:

| Requirement:                                                                               | Points Available       | <b>Points Earned</b> |  |  |  |
|--------------------------------------------------------------------------------------------|------------------------|----------------------|--|--|--|
| ☐ Included full descriptions for: 2 grandparents, 2 parents, 1 aunt or uncle, 1 sibling, 1 |                        |                      |  |  |  |
| cousin, 1 of yourself, and 1 pet. (9 full descriptions total)                              |                        |                      |  |  |  |
| ■ What family member (mother, brother, aunt,                                               | 2pts for each required |                      |  |  |  |
| etc) in SPANISH.                                                                           | person (18pts total)   |                      |  |  |  |
|                                                                                            |                        |                      |  |  |  |
| Name of that family member.                                                                | 2pts for each required |                      |  |  |  |
|                                                                                            | person (18pts total)   |                      |  |  |  |
| □ A picture of them or something to represent                                              | 2pts for each required |                      |  |  |  |
| that person. (their interests, likes, etc.)                                                | person (18pts total)   |                      |  |  |  |
| A description of the family member using a                                                 | 2pts for each required |                      |  |  |  |
| variety of Ch. 5 vocabulary. (example: Mi                                                  | person (18pts total)   |                      |  |  |  |
| madre es rubia y alta. Tiene ojos azules)                                                  |                        |                      |  |  |  |
| Remember: es = is, tiene = has                                                             |                        |                      |  |  |  |
| ☐ Age of the person. (example: Tiene 44                                                    | 2pts for each required |                      |  |  |  |
| años)                                                                                      | person (18pts total)   |                      |  |  |  |
|                                                                                            |                        |                      |  |  |  |
| Variety of vocabulary words for descriptions.                                              | 6pts total             |                      |  |  |  |
|                                                                                            |                        |                      |  |  |  |
| ■ Neat and clear.                                                                          | 2pts total             |                      |  |  |  |
|                                                                                            |                        |                      |  |  |  |
| ☐ Your name, class & block                                                                 | 2pts total             |                      |  |  |  |
|                                                                                            |                        |                      |  |  |  |